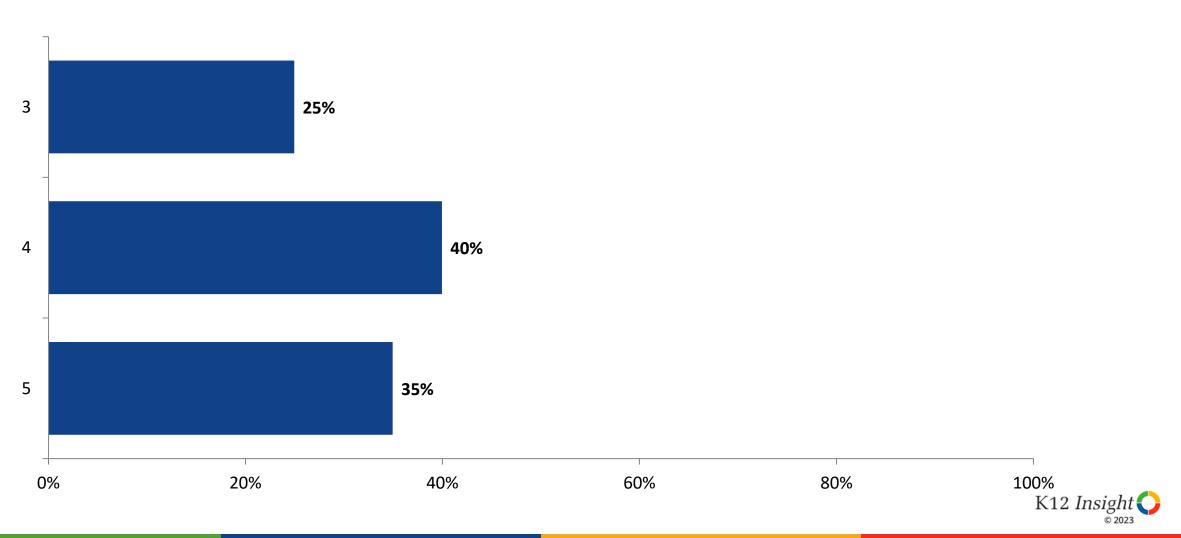

false?



# **Academic Support**



### Relevance

Thinking about how you feel/act most of the time, are the following statements true or false?



#### Involvement

Thinking about how you feel/act most of the time, are the following statements true or false?



# Self-Management

Thinking about how you feel/act most of the time, are the following statements true or false?



### Grit

Thinking about how you feel/act most of the time, are the following statements true or false?



### Acceptance

Thinking about how you feel/act most of the time, are the following statements true or false?



## **Relationships with Peers**



## **Relationships with Adults in School**

Thinking about how you feel/act most of the time, are the following statements true or false?



### Grade

Grade (N=77)



### **End of Presentation**



Follow us on Twitter: @k12insight

www.k12insight.com