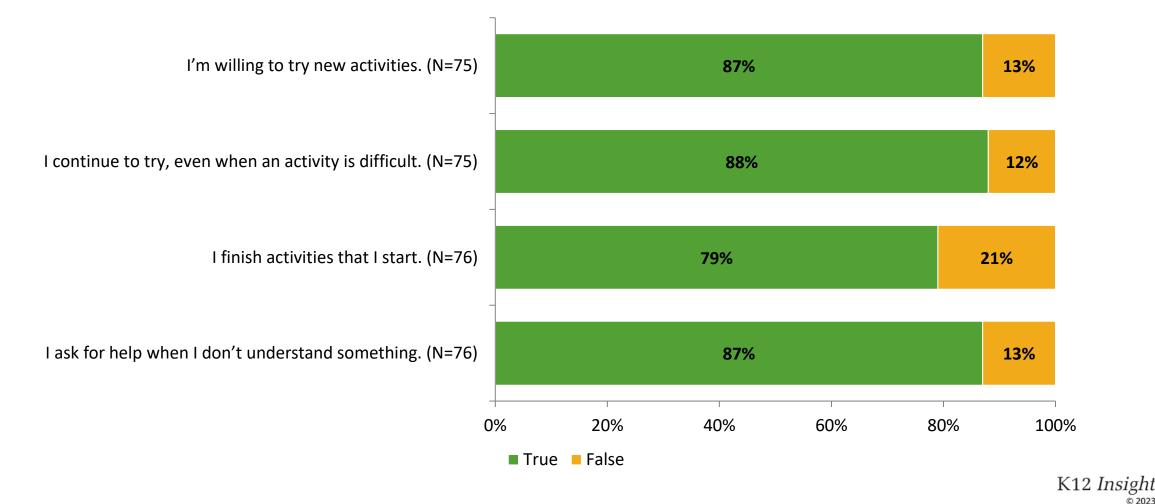

### Grit

Thinking about how you feel/act most of the time, are the following statements true or false?