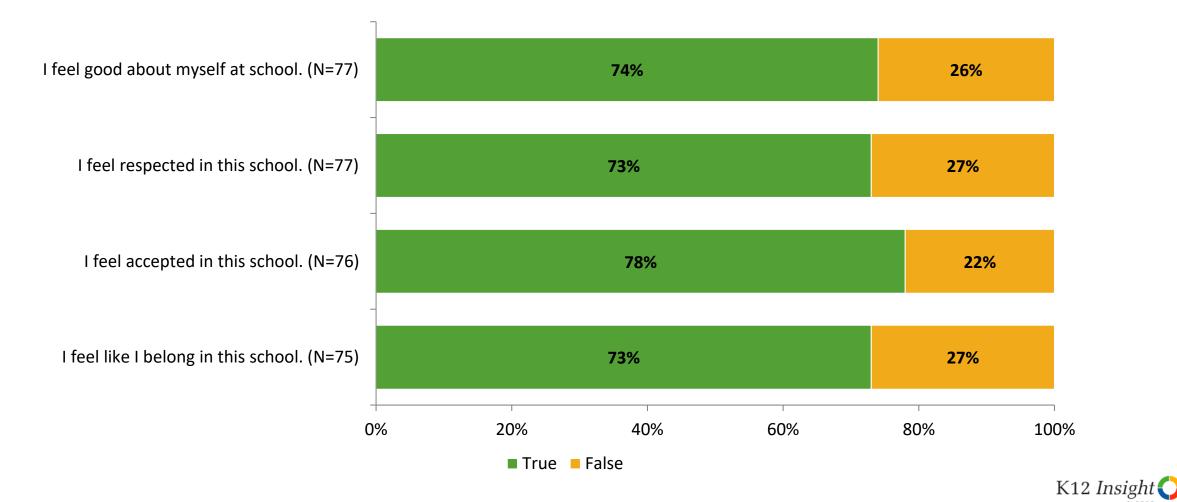

### Acceptance

Thinking about how you feel/act most of the time, are the following statements true or false?