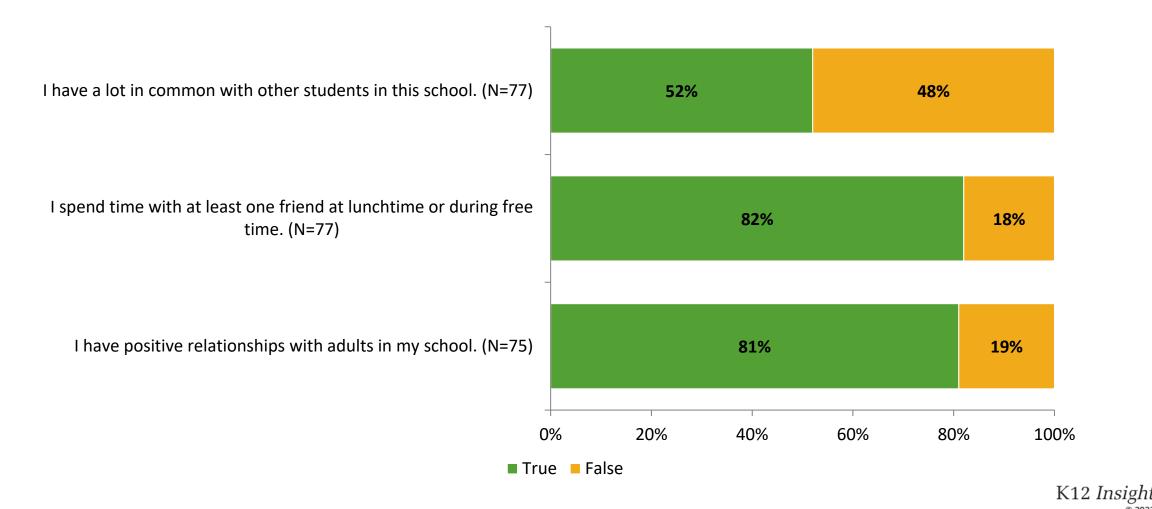

## **Like School**

Thinking about how you feel/act most of the time, is the following statement true or false?