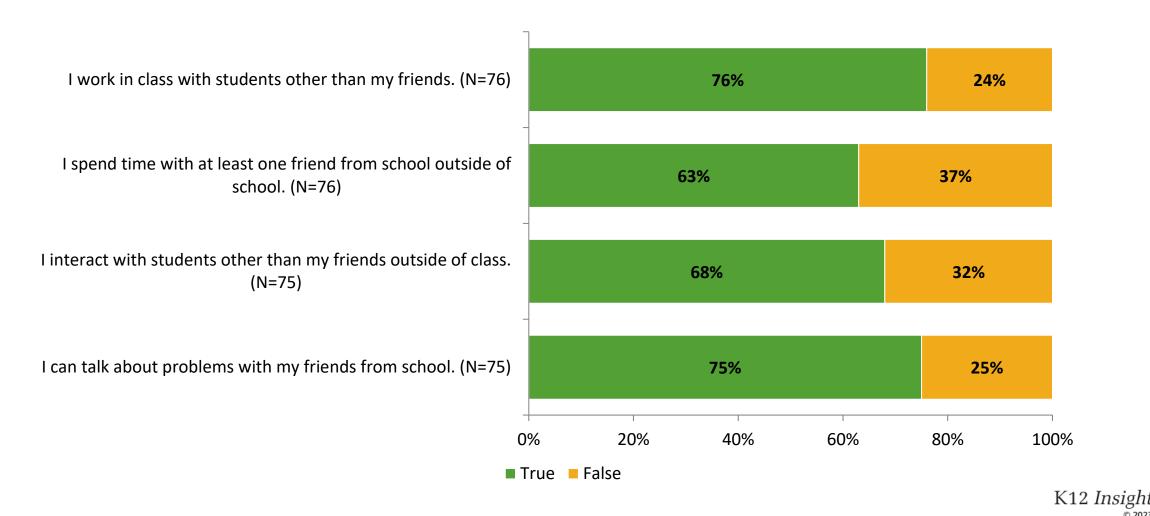

atement true or false?



# **Class Experience**





## **Student Experience**

Thinking about how you feel/act most of the time, are the following statements true or false?



# **Academic Support**



### Relevance

Thinking about how you feel/act most of the time, are the following statements true or false?



#### Involvement

Thinking about how you feel/act most of the time, are the following statements true or false?



# Self-Management

Thinking about how you feel/act most of the time, are the following statements true or false?



### Grit

Thinking about how you feel/act most of the time, are the following statements true or false?



### Acceptance

Thinking about how you feel/act most of the time, are the following statements true or false?



## **Relationships with Peers**



## **Relationships with Adults in School**

Thinking about how you feel/act most of the time, are the following statements true or false?



### Grade

Grade (N=77)



### **End of Presentation**



Follow us on Twitter: @k12insight

www.k12insight.com