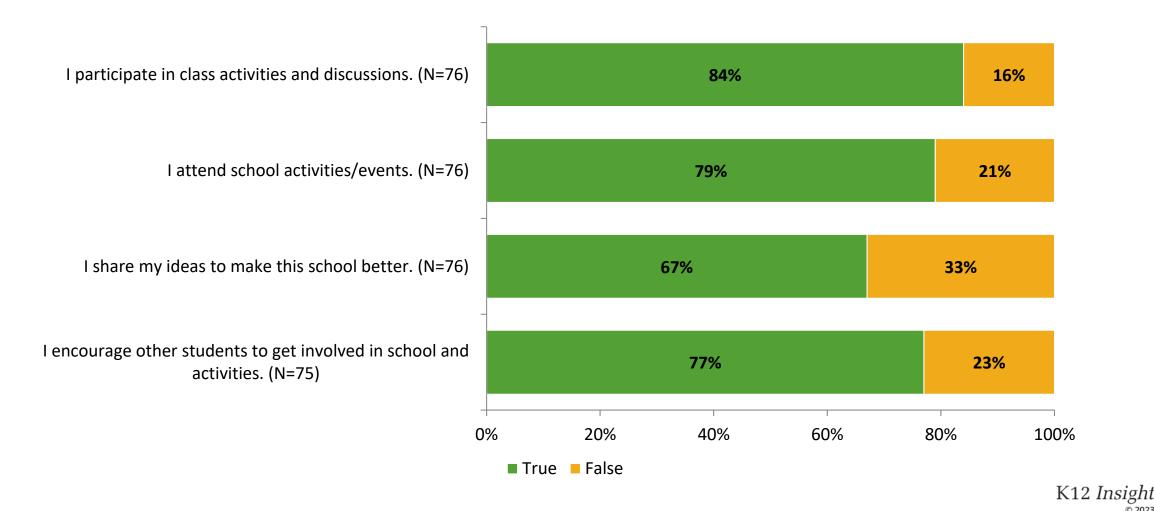

#### Involvement

Thinking about how you feel/act most of the time, are the following statements true or false?