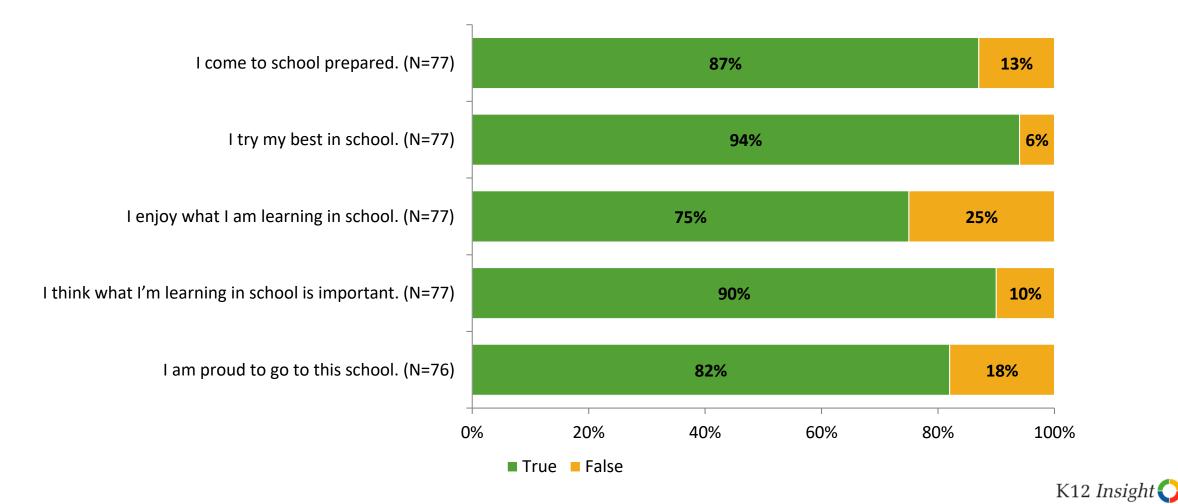

## **Relationships with Peers**

## **Relationships with Adults in School**

Thinking about how you feel/act most of the time, are the following statements true or false?