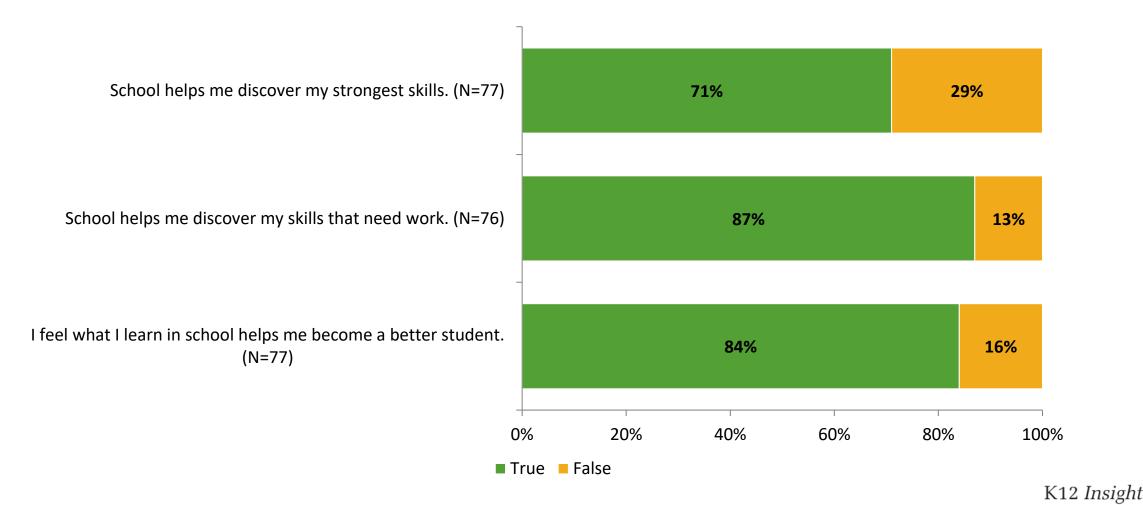

## **Relationships with Adults in School**

Thinking about how you feel/act most of the time, are the following statements true or false?