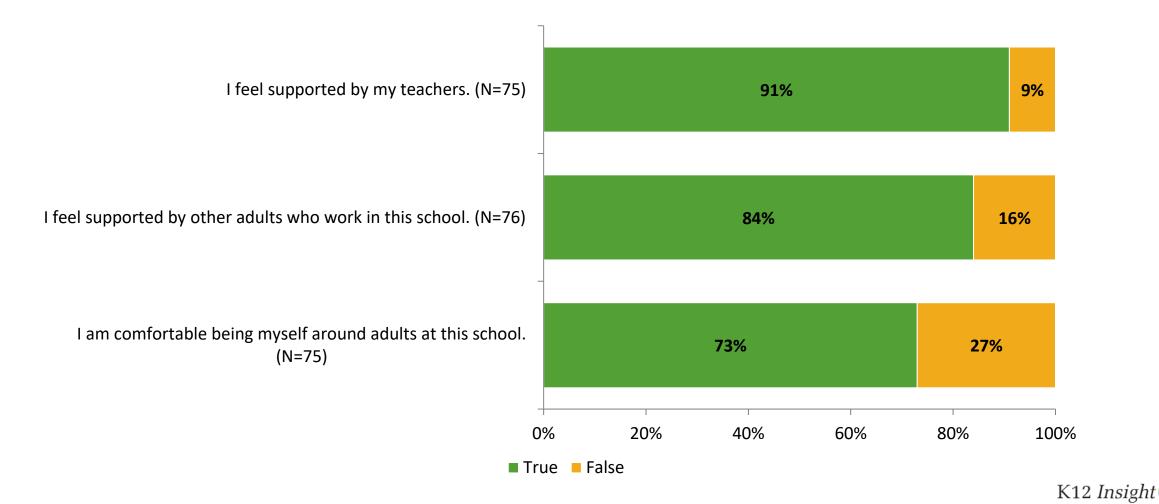

## **Relationships with Adults in School**

Thinking about how you feel/act most of the time, are the following statements true or false?