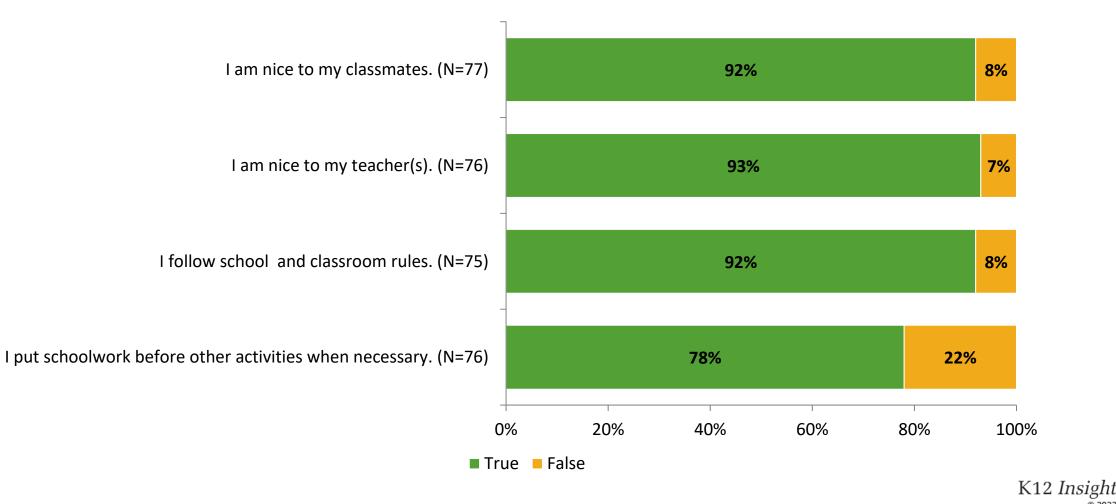

# Self-Management

Thinking about how you feel/act most of the time, are the following statements true or false?