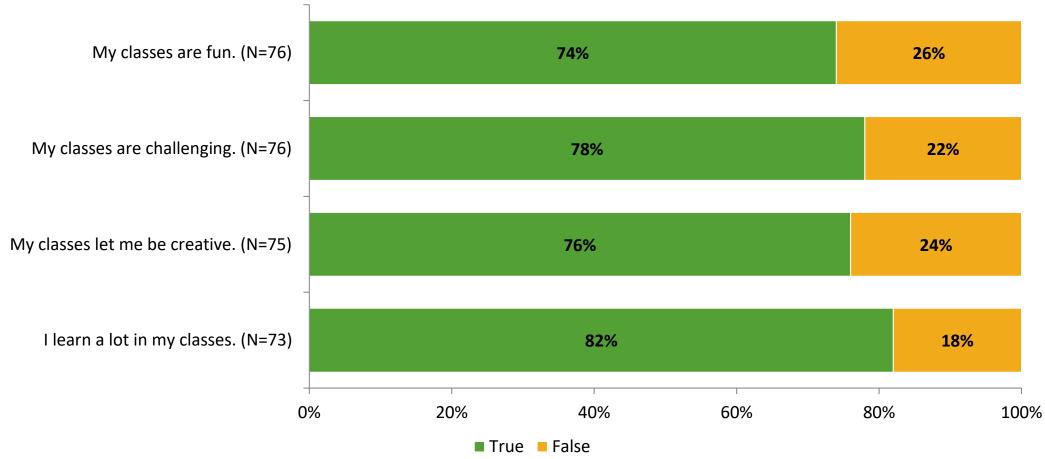

# **Student Engagement Survey for Elementary Students: Woodlawn Elementary School**

Results

School Year 2022-2023





## **Overall Engagement**

Thinking about how you feel/act most of the time, are the following statements true or false?



# **Overall Engagement (Continued)**



## **Like School**

Thinking about how you feel/act most of the time, is the following statement true or false?



# **Class Experience**





## **Student Experience**

Thinking about how you feel/act most of the time, are the following statements true or false?



# **Academic Support**



### Relevance

Thinking about how you feel/act most of the time, are the following statements true or false?



#### Involvement

Thinking about how you feel/act most of the time, are the following statements true or false?



# Self-Management

Thinking about how you feel/act most of the time, are the following statements true or false?



### Grit

Thinking about how you feel/act most of the time, are the following statements true or false?



### Acceptance

Thinking about how you feel/act most of the time, are the following statements true or false?



## **Relationships with Peers**



## **Relationships with Adults in School**

Thin