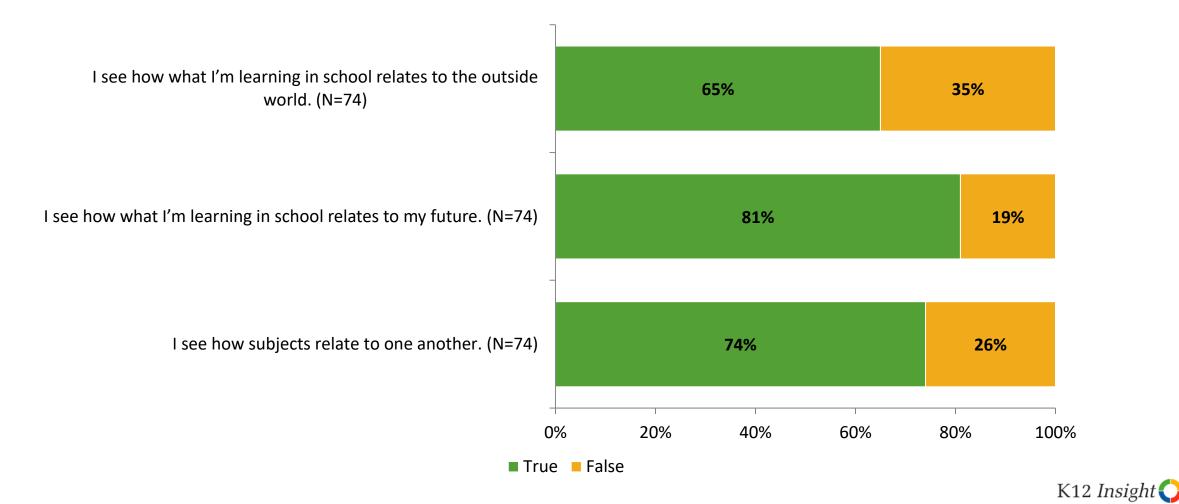

### Relevance

Thinking about how you feel/act most of the time, are the following statements true or false?